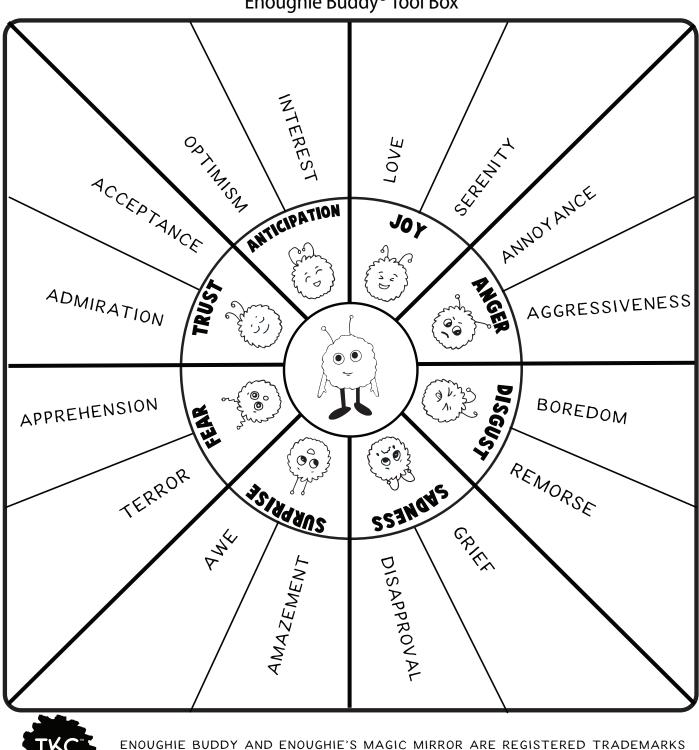

## **ENOUGHIE'S ZEN DOODLES**

WHEN ENOUGHIE HAS A FEELING HE LIKES TO EXPRESS IT BY DOODLING TO SHOW WHAT IT LOOKS LIKE ON PAPER. WHAT DO YOUR EMOTIONS LOOK LIKE WHEN YOU FEEL THEM? CHOOSE AN EMOTION FROM THE TOOL BOX BELOW AND DRAW IT IN THE BOX ON THE OTHER SIDE OF THIS PAPER! ENOUGHIE HAS FILLED IN THE FIRST ONES FOR YOU TO GIVE YOU AN EXAMPLE.

OF THE KATELLE FOUNDATION. © 2020 THE KATELLE FOUNDATION

Enoughie Buddy<sup>®</sup> Tool Box

| EMOTION                               | ENOUGHIE'S EXAMPLE | YOUR TURN! |
|---------------------------------------|--------------------|------------|
| JOY                                   |                    |            |
| SADNESS                               |                    |            |
| ANGER                                 |                    |            |
| °√°°°°°°°°°°°°°°°°°°°°°°°°°°°°°°°°°°° |                    |            |
| TRUST                                 |                    |            |